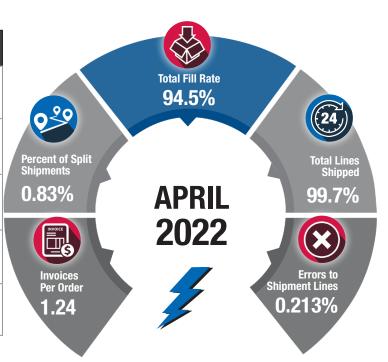

#### **OVER 347 MILLION UNITS SHIPPED IN 2021**

|         |                                    | 2020<br>AVG. | 2021<br>AVG. | ROLLING<br>12 | MARCH<br>2022 |
|---------|------------------------------------|--------------|--------------|---------------|---------------|
|         | Total Fill Rate                    | 98.5%        | 95.9%        | 94.8%         | 96.2%         |
| 24      | Total Lines<br>Shipped             | 99.6%        | 99.1%        | 99.1%         | 99.7%         |
| ×       | Errors to<br>Shipment<br>Lines     | 0.091%       | 0.134%       | 0.165%        | 0.140%        |
| 000     | Percent of<br>Split Ship-<br>ments | 0.73%        | 0.60%        | 0.49%         | 0.21%         |
| INVOICE | Invoices Per<br>Order              | 1.14         | 1.20         | 1.22          | 1.25          |